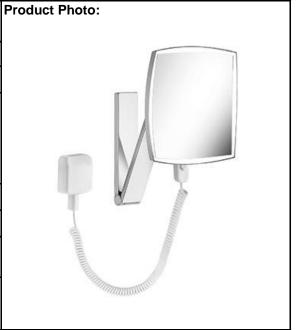

## **SPECIFICATION SHEET - bathroom accessories**

| BRAND:                         | KEUCO                                                                                                                                                     |
|--------------------------------|-----------------------------------------------------------------------------------------------------------------------------------------------------------|
| ORIGIN:                        | Germany                                                                                                                                                   |
| SERIES:                        | iLook_move                                                                                                                                                |
| PRODUCT<br>DESCRIPTION:        | Cosmetic mirror 400 x 400mm<br>5x magnification, cable switch operation<br>Illuminated, 1 light color (daylight)<br>Pivot rail adjustable in 3 dimensions |
| MODEL No.                      | 17613 019001                                                                                                                                              |
| FINISH/COLOUR:                 | Chrome-plated                                                                                                                                             |
| DIMENSIONS:                    | 200mm x 200mm x 308mm                                                                                                                                     |
| OPTIONAL<br>MATCHING<br>PARTS: |                                                                                                                                                           |