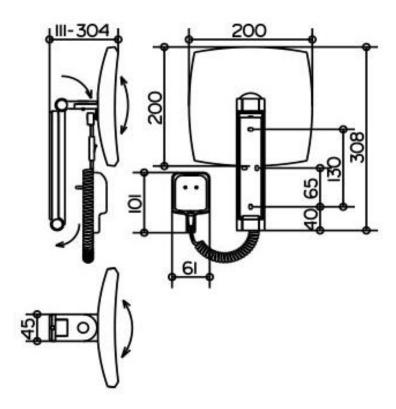

## **SPECIFICATION SHEET - bathroom accessories**

| BRAND:                         | KEUCO                                                                                                                                                     |
|--------------------------------|-----------------------------------------------------------------------------------------------------------------------------------------------------------|
| ORIGIN:                        | Germany                                                                                                                                                   |
| SERIES:                        | iLook_move                                                                                                                                                |
| PRODUCT<br>DESCRIPTION:        | Cosmetic mirror 400 x 400mm<br>5x magnification, cable switch operation<br>Illuminated, 1 light color (daylight)<br>Pivot rail adjustable in 3 dimensions |
| MODEL No.                      | 17613 019001                                                                                                                                              |
| FINISH/COLOUR:                 | Chrome-plated                                                                                                                                             |
| DIMENSIONS:                    | 200mm x 200mm x 308mm                                                                                                                                     |
| OPTIONAL<br>MATCHING<br>PARTS: |                                                                                                                                                           |